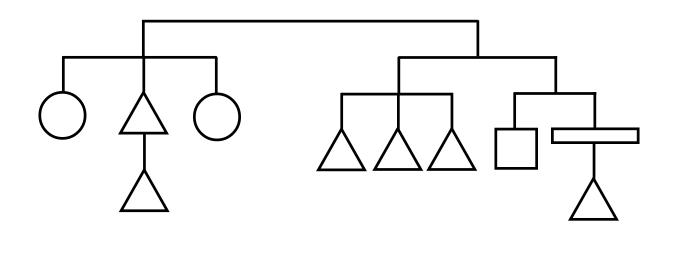

### **Balancing Act**

The total of all the weights is **16** pounds. The same shapes have the same weights. What are the values of each weight?

**B2** 

The total of all the weights is  $\mathbf{18}$  pounds. The same shapes have the same weights. What are the values of each weight?