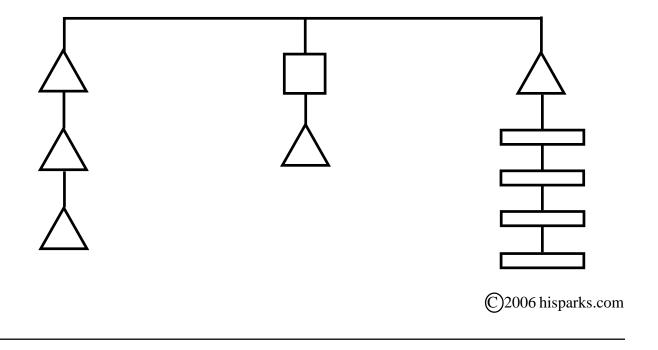

#### **E4**

#### **Balancing Act**

The total of all the weights is  $3\frac{3}{7}$  pounds. The same shapes have the same weights. What are the values of each weight?