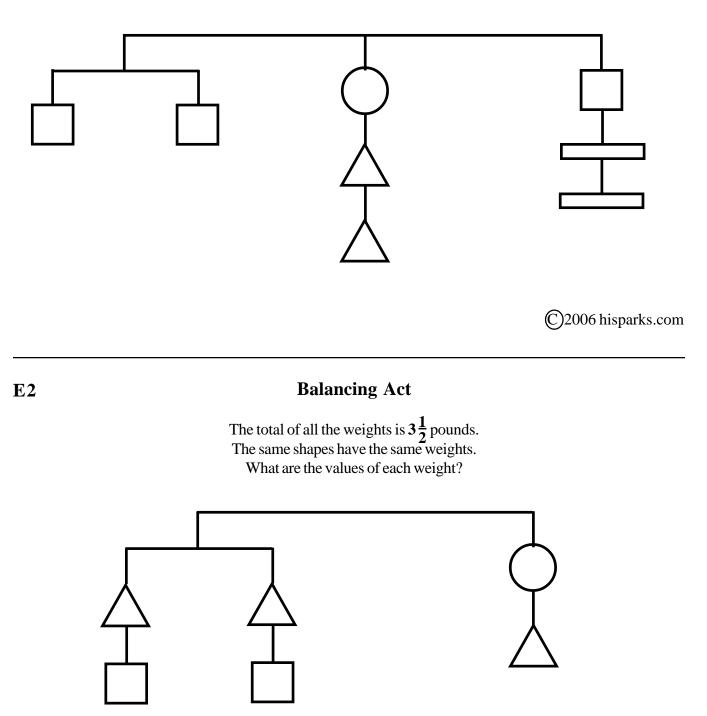

The total of all the weights is  $4\frac{1}{2}$  pounds. The same shapes have the same weights. What are the values of each weight?