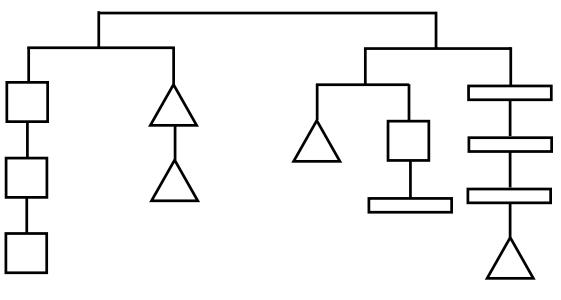

### **Balancing Act**

The total of all the weights is **24** pounds. The same shapes have the same weights. What are the values of each weight?

**A4** 

The total of all the weights is **12** pounds. The same shapes have the same weights. What are the values of each weight?