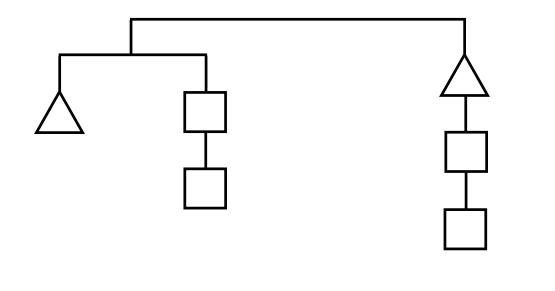

### **Balancing Act**

The total of all the weights is **24** pounds. The same shapes have the same weights. What are the values of each weight?

**A4** 

The total of all the weights is **12** pounds. The same shapes have the same weights. What are the values of each weight?