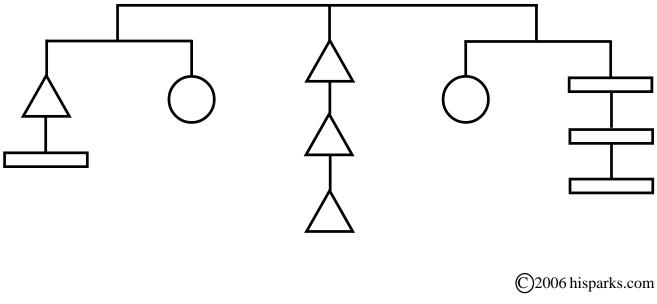

## **Balancing Act**

The total of all the weights is **24** pounds. The same shapes have the same weights. What are the values of each weight?

**B3** 

**B4** 

The total of all the weights is **24** pounds. The same shapes have the same weights. What are the values of each weight?