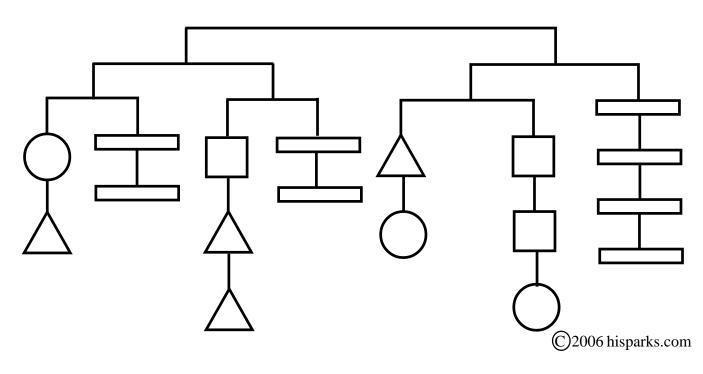

### **Balancing Act**

The total of all the weights is **24** pounds. The same shapes have the same weights. What are the values of each weight?

**A4** 

The total of all the weights is **12** pounds. The same shapes have the same weights. What are the values of each weight?