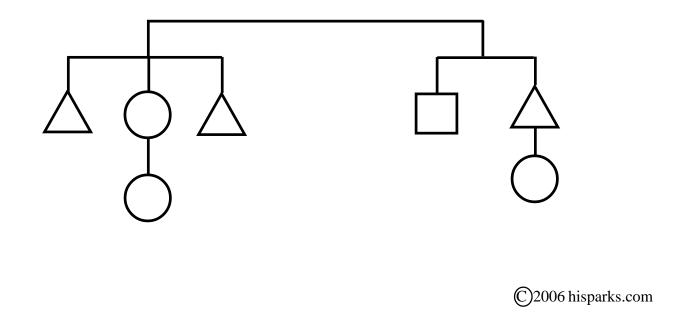

### **Balancing Act**

The total of all the weights is **24** pounds. The same shapes have the same weights. What are the values of each weight?

**A4** 

The total of all the weights is **12** pounds. The same shapes have the same weights. What are the values of each weight?