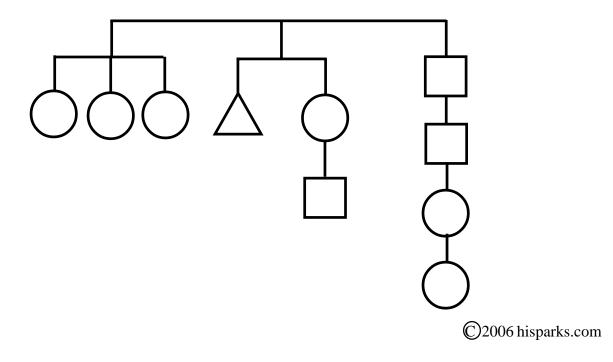

### **Balancing Act**

The total of all the weights is **16** pounds. The same shapes have the same weights. What are the values of each weight?

**B2** 

The total of all the weights is  $\mathbf{18}$  pounds. The same shapes have the same weights. What are the values of each weight?