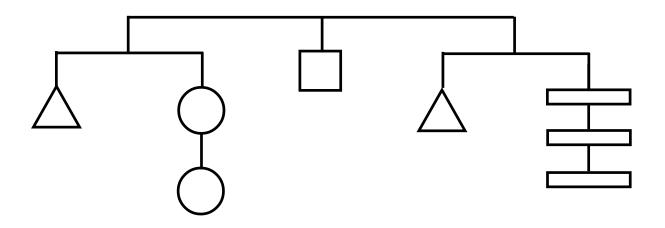

### **Balancing Act**

The total of all the weights is **24** pounds. The same shapes have the same weights. What are the values of each weight?

**A4** 

The total of all the weights is **12** pounds. The same shapes have the same weights. What are the values of each weight?