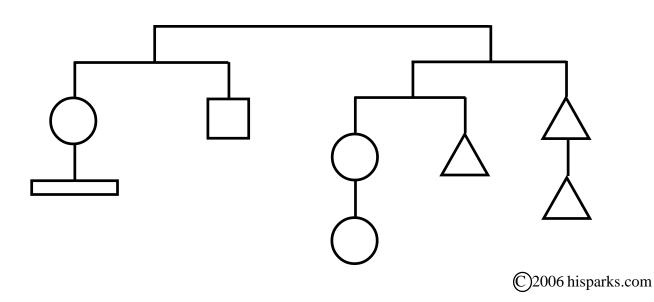

### **Balancing Act**

The total of all the weights is **16** pounds. The same shapes have the same weights. What are the values of each weight?

**B2** 

The total of all the weights is  $\mathbf{18}$  pounds. The same shapes have the same weights. What are the values of each weight?