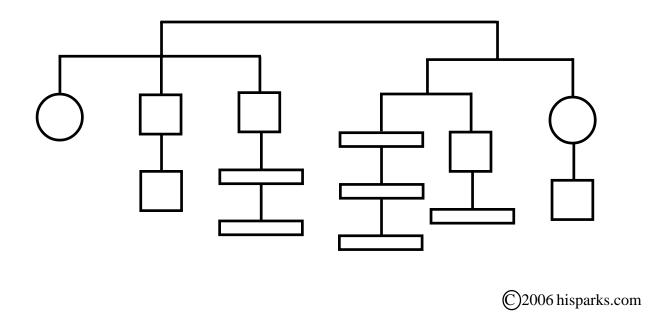

### **Balancing Act**

The total of all the weights is **16** pounds. The same shapes have the same weights. What are the values of each weight?

**B2** 

The total of all the weights is  $\mathbf{18}$  pounds. The same shapes have the same weights. What are the values of each weight?