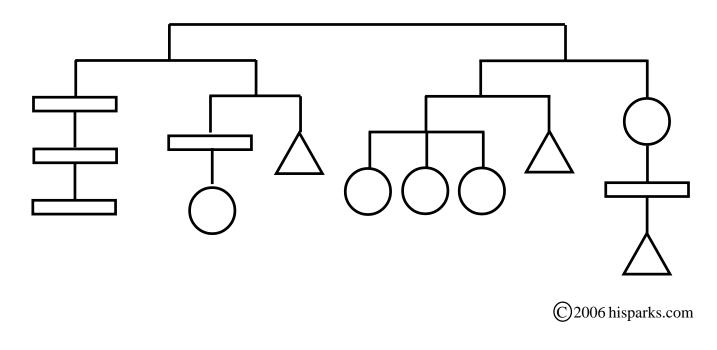

### **Balancing Act**

The total of all the weights is **48** pounds. The same shapes have the same weights. What are the values of each weight?

**C2** 

The total of all the weights is **72** pounds. The same shapes have the same weights. What are the values of each weight?