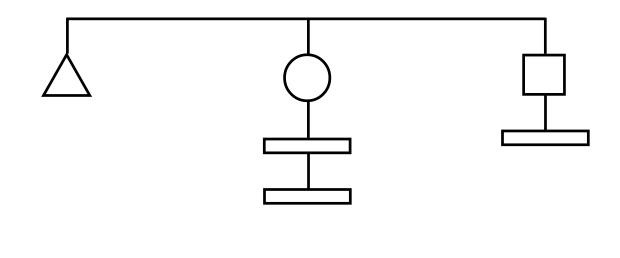

The total of all the weights is **12** pounds. The same shapes have the same weights. What are the values of each weight?

©2006 hisparks.com

A2