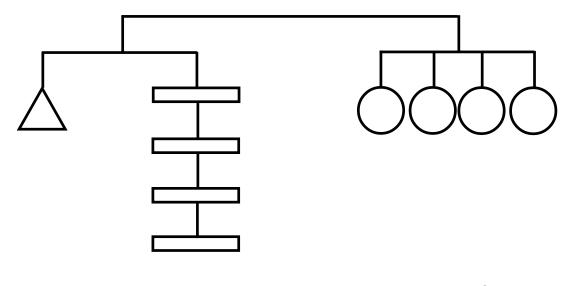

### **Balancing Act**

The total of all the weights is **24** pounds. The same shapes have the same weights. What are the values of each weight?

**A4** 

The total of all the weights is **12** pounds. The same shapes have the same weights. What are the values of each weight?