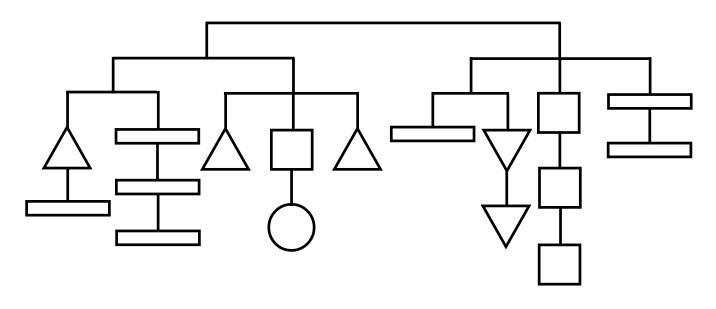

e values of each weight?



#### **Balancing Act**

The total of all the weights is **80** pounds. The same shapes have the same weights. What are the values of each weight?



**C4** 

The total of all the weights is **10.4** pounds. The same shapes have the same weights. What are the values of each weight?



©2006 hisparks.com

#### **D2**

#### **Balancing Act**

The total of all the weights is **7.2** pounds. The same shapes have the same weights. What are the values of each weight?



The total of all the weights is **3.6** pounds. The same shapes have the same weights. What are the values of each weight?



©2006 hisparks.com

**D4** 

#### **Balancing Act**

The total of all the weights is **1.44** pounds. The same shapes have the same weights. What are the values of each weight?



The total of all the weights is  $25\frac{2}{5}$  pounds. The same shapes have the same weights. What are the values of each weight?





The total of all the weights is  $4\frac{1}{2}$  pounds. The same shapes have the same weights. What are the values of each weight?



#### **E4**

#### **Balancing Act**

The total of all the weights is  $3\frac{3}{7}$  pounds. The same shapes have the same weights. What are the values of each weight?