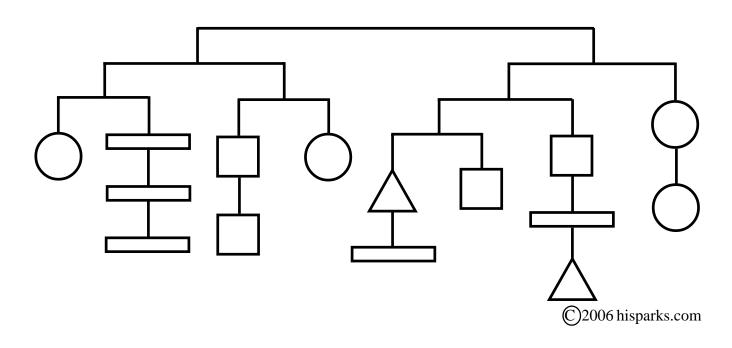

## **Balancing Act**

The total of all the weights is **24** pounds. The same shapes have the same weights. What are the values of each weight?

**B3** 

**B4** 

The total of all the weights is **24** pounds. The same shapes have the same weights. What are the values of each weight?