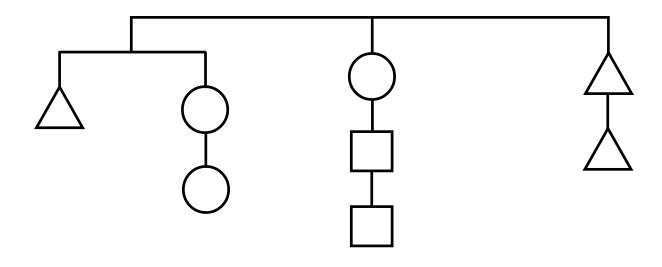

### **Balancing Act**

The total of all the weights is **24** pounds. The same shapes have the same weights. What are the values of each weight?

**A4** 

The total of all the weights is **12** pounds. The same shapes have the same weights. What are the values of each weight?