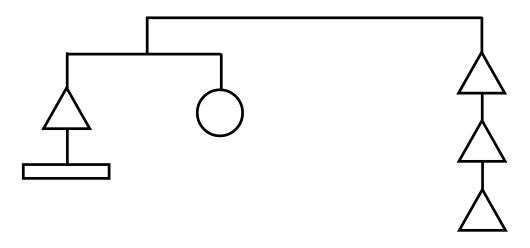

### **Balancing Act**

The total of all the weights is **12** pounds. The same shapes have the same weights. What are the values of each weight?

The total of all the weights is **8** pounds. The same shapes have the same weights. What are the values of each weight?